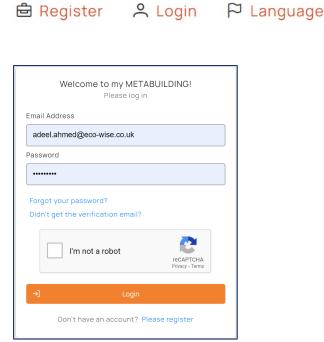

## 2- LOGIN

After logging in, the platform will default to "Home" in "My Metabuilding" page.